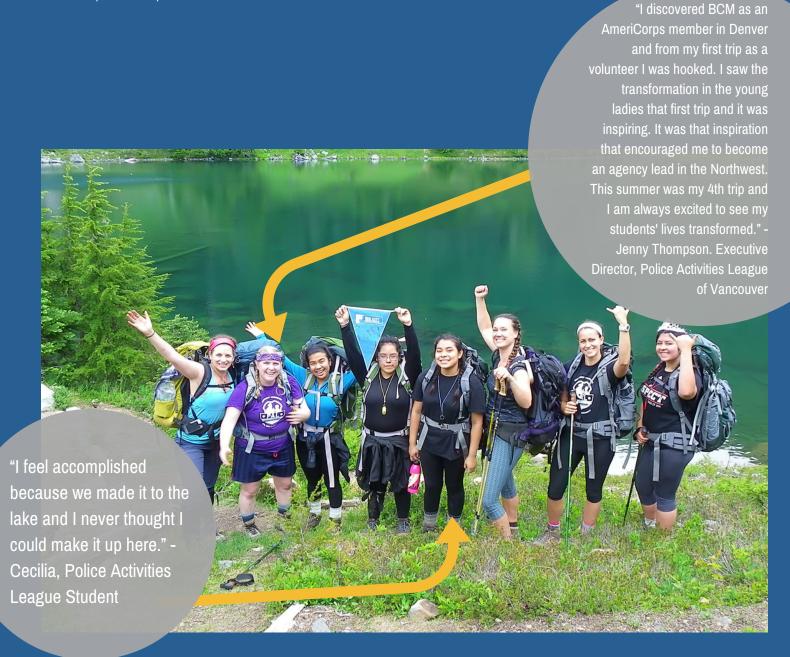

# OREGON/WASHINGTON

- Oregon Zoo
- Police Activities League
- Volunteers of America
- Project YESS
- Boys & Girls Club of Bellevue