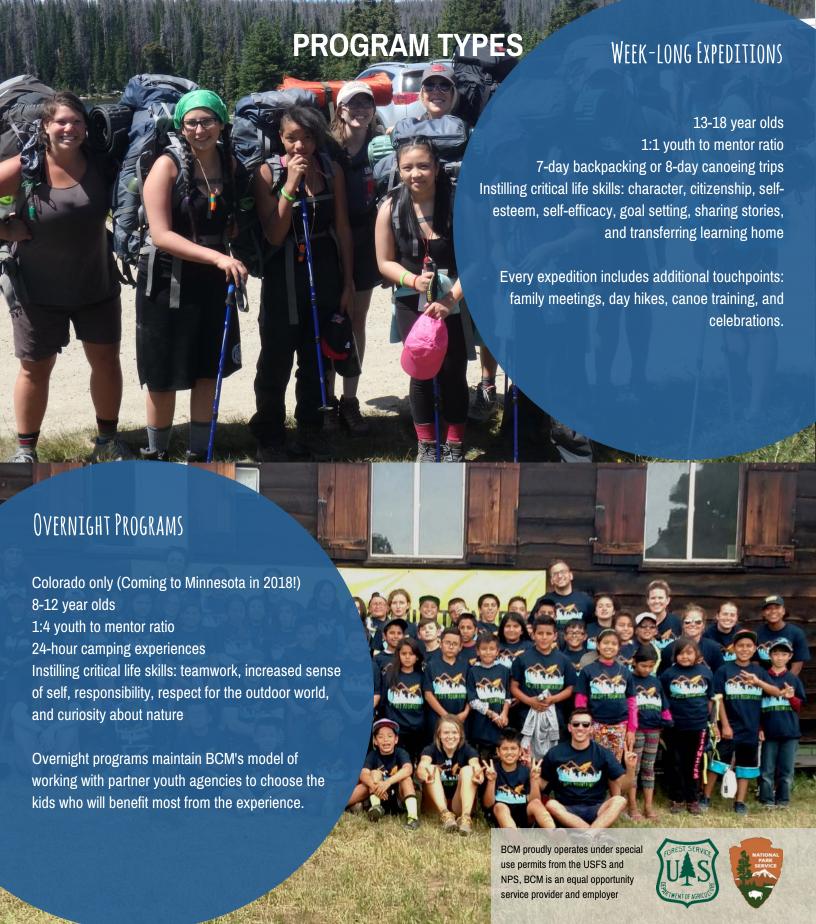

In 2016, we served 27 youth development agencies in Massachusetts, Minnesota, Colorado, Washington, Oregon, California, and Florida. We led 40 week-long expeditions, implemented 14 overnight camps, expanded to Boston, and established our new Boundary Waters basecamp in Minnesota. We engaged 630 students in transformational wilderness experiences. In total, we implemented over 2,100 youth program days in the field with students from across the country.

# MISSION:

Big City Mountaineers instills critical life skills in under-resourced youth through transformative wilderness mentoring experiences.