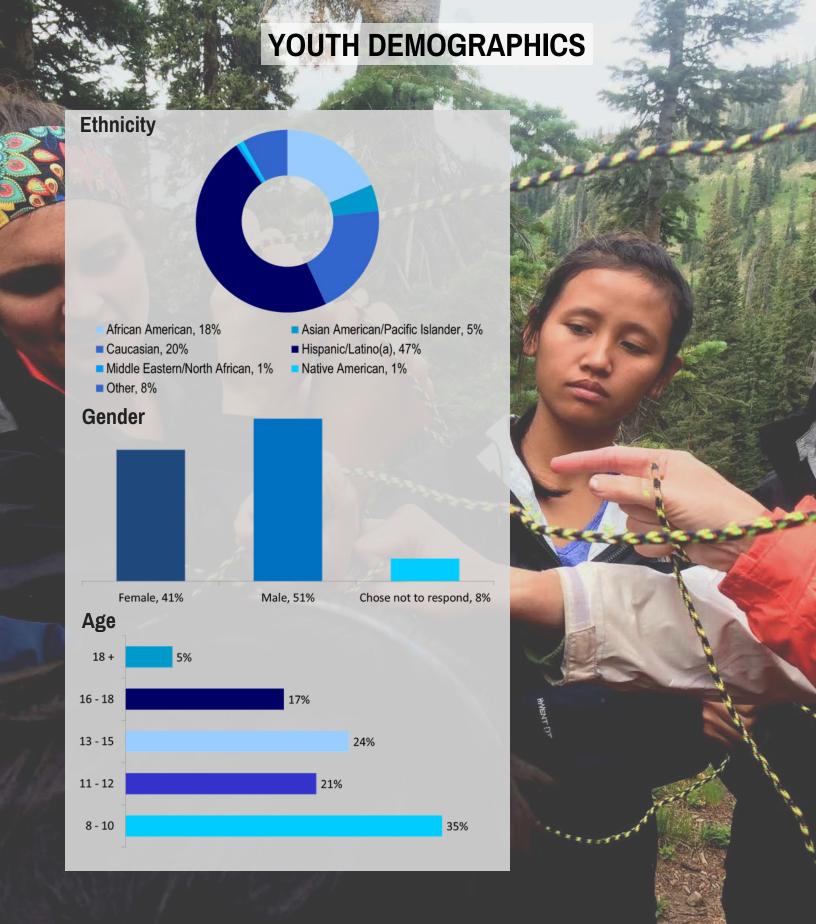

In 2016, we served 27 youth development agencies in Massachusetts, Minnesota, Colorado, Washington, Oregon, California, and Florida. We led 40 week-long expeditions, implemented 14 overnight camps, expanded to Boston, and established our new Boundary Waters basecamp in Minnesota. We engaged 630 students in transformational wilderness experiences. In total, we implemented over 2,100 youth program days in the field with students from across the country.